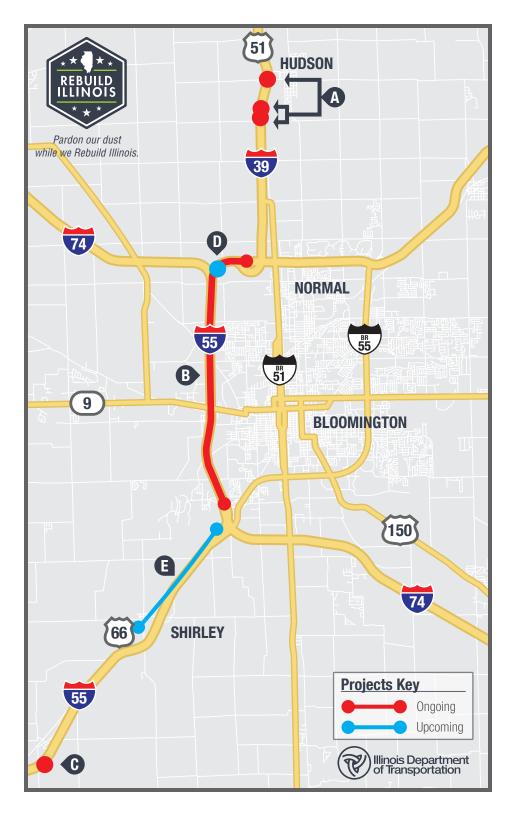

# BLOOMINGTON-NORMAL AREA PROJECTS August 2020

# **ONGOING PROJECTS**

# A 1-39 FROM 2100N TO 2200N

**Scope:** Bridge deck overlays. **Project Cost:** \$3,960,429

**Project Duration:** July 2020 – Spring 2021 **Traffic Impacts:** Single lane closures on I-39.

### **B** <u>I-55/74 FROM FOX CREEK ROAD TO SUGAR CREEK</u>

**Scope:** Ultra-thin bonded overlay.

**Project Cost:** \$6,485,906

**Project Duration:** June 2020 – Summer 2020 **Traffic Impacts:** Single lane closures on I-55/74.

# **(C)** <u>I-55 FUNKS GROVE REST AREA (NORTHBOUND)</u>

Scope: Truck parking lot expansion.

**Project Cost:** \$1,123,868

Project Duration: July 2020 - Fall 2020

**Traffic Impacts:** Daytime closures of some parking stalls.

#### **UPCOMING PROJECTS**

#### **D** 1-55 OVER 1-74 NORTHWEST OF BLOOMINGTON

**Scope:** Bridge joint replacement and bridge repair.

**Project Cost:** \$773,590

**Project Duration:** Spring 2021 – Fall 2021 **Traffic Impacts:** Single lane closures on I-55.

### **E** OLD ROUTE 66 FROM SHIRLEY TO 1-74

Scope: Resurfacing.

Project Cost: \$1,476.69

**Project Cost:** \$1,476,692

Project Duration: September 2020- Fall 2020

**Traffic Impacts:** Intermittent lane closures on Old Route 66.