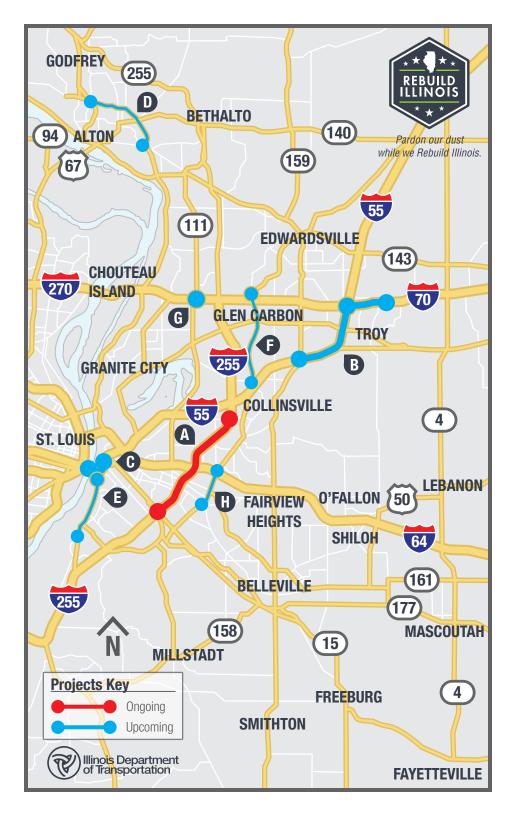

## METRO EAST PROJECTS October 2020

#### ONGOING PROJECTS

## A 1-255 FROM COLLINSVILLE RD. TO ILLINOIS 15

**Scope:** Resurfacing and bridge repairs. **Project Cost:** Awarded \$67,000,000.

Project Duration: December 2019 - November 2020.

**Traffic Impacts:** Full closure on I-255 from Collinsville Rd. to I-64 (closed February 2020; completed and reopened June 2020) and I-64 to Illinois 15 (closed June 2020 through November

2020).

#### **UPCOMING PROJECTS**

# B 1-70 FROM 1-55/70 TO EAST OF 1-55/70/270, AND 1-55/70 FROM EAST OF ILLINOIS 159 TO NORTH OF 1-270

**Scope:** Resurfacing, ultra-thin bonded paving and bridge repair and painting.

Project Cost: \$21,200,000

**Project Duration:** Late fall 2020 – late fall 2021.

Traffic Impacts: Single lane closures on I-55/70, I-55, I-70 and I-270. Weekend closures of

I-70 entrance and exit ramps.

#### POPLAR STREET BRIDGE EASTBOUND COLLECTOR - DISTRIBUTOR RAMPS

**Scope:** Concrete overlay, patching, deck and expansion joints replacement.

**Project Cost:** \$35,400,000

**Project Duration:** Late fall 2020 – late fall 2021.

**Traffic Impacts:** Closure of the eastbound I-55/64 collector lanes, along with closures of the southbound and northbound-to-eastbound Illinois 3, Piggott and Tudor avenues approach structures for periods of one to six months. Illinois 3 and Piggott Avenue northbound-to-westbound approach

ramps at will remain open.

ILLINOIS 111/3 FROM ALBY ST. TO BROADWAY IN ALTON

**Scope:** Resurfacing and patching.

Project Cost: \$5,500,000

**Project Duration:** Spring 2021 – late summer 2021. **Traffic Impacts:** Single lane closures on Illinois 111/3.

### **E** ILLINOIS 3 FROM NORTH OF MONSANTO AVE. TO SOUTH OF RUBY ST. IN CAHOKIA

**Scope:** Resurfacing. **Project Cost:** \$6,500,000

**Project Duration:** Spring 2021 – fall 2021. **Traffic Impacts:** Single lane closures on Illinois 3.

#### F ILLINOIS 157 FROM NORTH OF CHAIN OF ROCKS RD. TO NORTH OF HORSESHOE LAKE RD.

**Scope:** Resurfacing. **Project Cost:** \$4,800,000

**Project Duration:** Early spring 2021 – fall 2021.

Traffic Impacts: Single lane closures on Illinois 157.

#### G 1-270 AT ILLINOIS 111 INTERCHANGE

**Scope:** Interchange reconstruction.

**Project Cost:** \$17,000,000

**Project Duration:** Spring 2021 – spring 2022. **Traffic Impacts:** Single lane closures on Illinois 111.

#### ILLINOIS 157 FROM STATE ST. IN EAST ST. LOUIS TO PETROFF DR. IN CASEYVILLE

Scope: Resurfacing.
Project Cost: \$4,100,000

**Project Duration:** Spring 2021 – fall 2021.

**Traffic Impacts:** Single lane closures on Illinois 157.