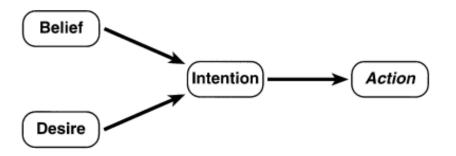

### **Law Of Intentionality**

## What is Intentionality?

Intentionality - the fact of being deliberate or purposive.