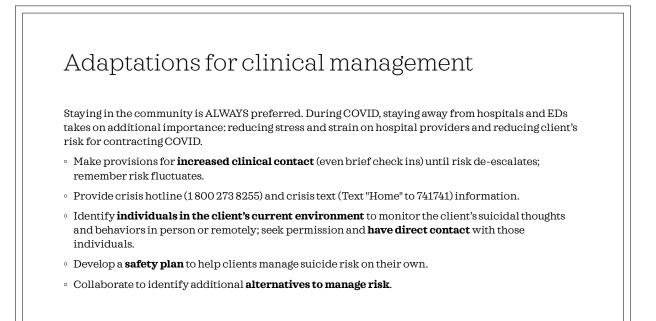

| If they can't remain safe in the community                                                                                                            |
|-------------------------------------------------------------------------------------------------------------------------------------------------------|
| $\circ$ Arrange for client to go to the nearest ED or call 911.                                                                                       |
| • Stay on the phone if possible until the client is in the care of a professional or supportive other person who will accompany them to the hospital. |
|                                                                                                                                                       |
|                                                                                                                                                       |
|                                                                                                                                                       |
|                                                                                                                                                       |