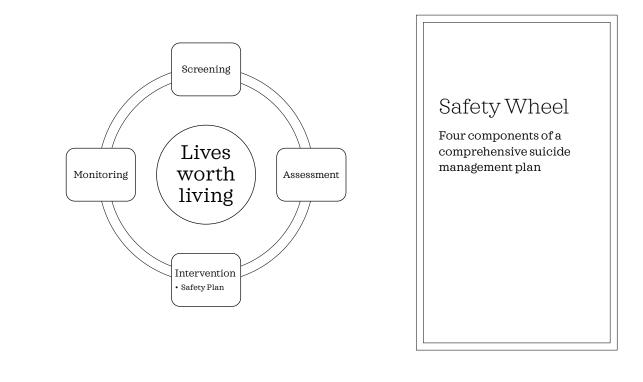

|
| • Stay on the phone if possible until the client is in the care of a professional or supportive other person who will accompany them to the hospital. |
|                                                                                                                                                       |
|                                                                                                                                                       |
|                                                                                                                                                       |
|                                                                                                                                                       |











| Hurting | yourself?[self-harm]                   |
|---------|----------------------------------------|
| Wanting | to die? [non-suicidal morbid ideation] |
| Killing | yourself? [suicidal ideation]          |















| Insta      | gram                              | Q Search                                                                                                                                       | $\land ~ \checkmark ~ \oslash ~ \heartsuit$ |             |
|------------|-----------------------------------|------------------------------------------------------------------------------------------------------------------------------------------------|---------------------------------------------|-------------|
|            | #suicide                          |