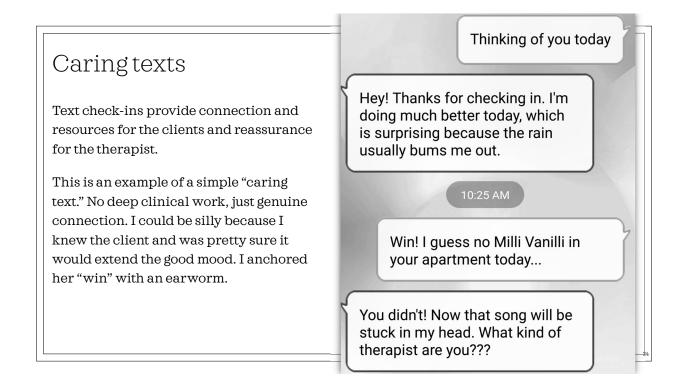

-----------|-------------|
|            | #suicide                          |                                                                                                                                                |                                             |             |
|            |                                   | Can we help?<br>hing for often encourage behavior that can<br>going through something difficult, we'd like<br>Get Support<br>Show Posts Cancel |                                             |             |
| ABOUT HELP | PRESS API JOBS PRIVACY TERMS LOCA | TIONS TOP ACCOUNTS HASHTAGS LANG                                                                                                               | JAGE © 2020 INSTAGRAM FROM                  | FACEBOOK 21 |











## Safety Plan by Shelby Rowe

Dastagir, A. (2018, Nov. 28) If you've ever had suicidal thoughts, make a safety plan. *USA Today*. https://www.usatoday.com/story/new s/investigations/2018/11/28/suicideprevention-if-youve-had-suicidalthoughts-do-safety-plan/2018051002/

| Mager If & events, Parriely deals / Losses that can be any mind off my problems without contacting another person (calmonia to the my problems) without contacting another person (calmonia to the my problems) without contacting another person (calmonia to the my problems) over the fitchest over the my problems over the fitchest over the my problems over the my problems over the my problems over the my problems over the fitchest                                                                       | developing developi