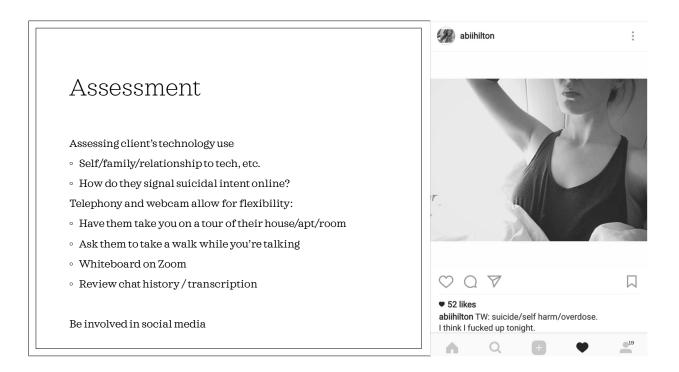

|
|                                                                                                                                                       |
|                                                                                                                                                       |
|                                                                                                                                                       |











| Hurting | yourself?[self-harm]                   |
|---------|----------------------------------------|
| Wanting | to die? [non-suicidal morbid ideation] |
| Killing | yourself? [suicidal ideation]          |















| Insta      | gram                              | Q Search                                                                                                                                       | $\land ~ \checkmark ~ \oslash ~ \heartsuit$ |             |
|------------|-----------------------------------|------------------------------------------------------------------------------------------------------------------------------------------------|---------------------------------------------|-------------|
|            | #suicide                          |                                                                                                                                                |                                             |             |
|            |