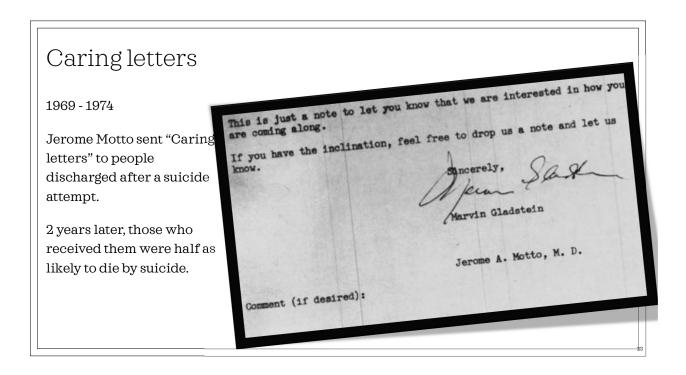

-------------|-------------|
|            | #suicide                          |                                                                                                                                                |                                             |             |
|            |                                   | Can we help?<br>hing for often encourage behavior that can<br>going through something difficult, we'd like<br>Get Support<br>Show Posts Cancel |                                             |             |
| ABOUT HELP | PRESS API JOBS PRIVACY TERMS LOCA | TIONS TOP ACCOUNTS HASHTAGS LANG                                                                                                               | JAGE © 2020 INSTAGRAM FROM                  | FACEBOOK 21 |











## Safety Plan by Shelby Rowe

Dastagir, A. (2018, Nov. 28) If you've ever had suicidal thoughts, make a safety plan. *USA Today*. https://www.usatoday.com/story/new s/investigations/2018/11/28/suicideprevention-if-youve-had-suicidalthoughts-do-safety-plan/2018051002/

| Mager If & events, Parriely deals / Losses that can be any mind off my problems without contacting another person (calmonia to the my problems) without contacting another person (calmonia to the my problems) without contacting another person (calmonia to the my problems) over the fitchest over the my problems over the fitchest over the my problems over the my problems over the my problems over the my problems over the fitchest                                                                       | developing develo