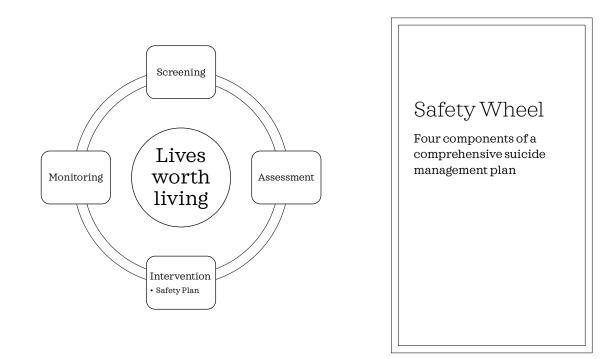

|
| • Stay on the phone if possible until the client is in the care of a professional or supportive other person who will accompany them to the hospital. |
|                                                                                                                                                       |
|                                                                                                                                                       |
|                                                                                                                                                       |
|                                                                                                                                                       |











| Hurting | yourself?[self-harm]                   |
|---------|----------------------------------------|
| Wanting | to die? [non-suicidal morbid ideation] |
| Killing | yourself? [suicidal ideation]          |















| Insta      | gram                              | Q Search                                                                                                                                       | $\land ~ \checkmark ~ \oslash ~ \heartsuit$ |             |
|------------|-----------------------------------|------------------------------------------------------------------------------------------------------------------------------------------------|---------------------------------------------|-------------|
|            | #suicide                          |