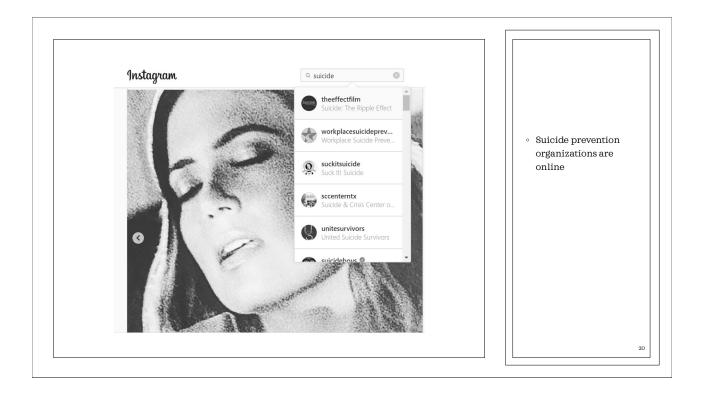

| Insta      | gram                              | Q Search                                                                                                                                       | $\land ~ \checkmark ~ \oslash ~ \heartsuit$ |             |
|------------|-----------------------------------|------------------------------------------------------------------------------------------------------------------------------------------------|---------------------------------------------|-------------|
|            | #suicide                          |                                                                                                                                                |                                             |             |
|            |                                   | Can we help?<br>hing for often encourage behavior that can<br>going through something difficult, we'd like<br>Get Support<br>Show Posts Cancel |                                             |             |
| ABOUT HELP | PRESS API JOBS PRIVACY TERMS LOCA | TIONS TOP ACCOUNTS HASHTAGS LANG                                                                                                               | JAGE © 2020 INSTAGRAM FROM                  | FACEBOOK 21 |